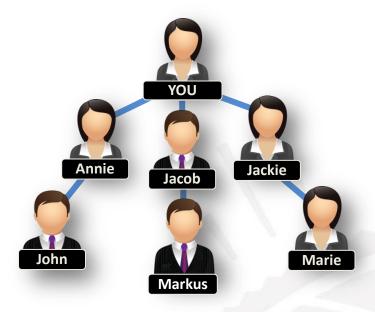

#### 3. Lifetime Fast Track Matching Bonus

**Description:** If you qualify for Build to Bedrock Bonus you can earn another bonus when IBOs that you sponsor enroll Members into Swiss Gold Global.

How It Pays: As a qualified Build to Bedrock IBO, for every additional IBO you've sponsored (E1) and the (E1) enrolls a new Member (E2) into Swiss Gold Global Precious Metal account and Coaching Program in their 30 days, you receive Fast Track Matching Bonus \$55.00. (see diagram).