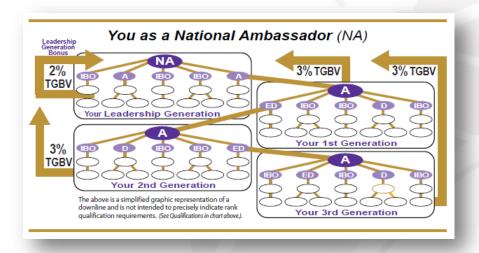

#### 1. Ambassador Leadership Bonus

**Description:** These are like Generation Bonuses and are earned by senior leaders called Ambassadors. They are an extra percentage of the income produced by your organization. This bonus is designed to give extraordinary rewards to extraordinary leadership performance.

How It Pays: Ambassador and higher titled positions may qualify for a 2% Personal Leadership Generation on the sales bonus volume of all their downline organization that has not yet qualified as an Ambassador to unlimited depth. This bonus is paid on all downline legs and is interrupted only by another downline Ambassador or higher titled position in a specific leg. When that happens, the 2% Personal Leadership Generation is replaced by a 3% BV Ambassador Generation 1 Bonus.

#### 2. Generation Bonus

**Description:** Generation Bonuses are designed to reward outstanding leadership achievements.

How It Pays: As a qualified Ambassador you are eligible for the Generational Bonus of 3% BV beginning with the first Ambassador leg or higher ranked person in your organization. You will earn this 3% Ambassador Generation #1 bonus on that Ambassador or higher titled rank person's entire organizational volume down to the second Ambassador or higher rank in that leg. The Generation Bonus is paid on your Ambassador legs to three generations.