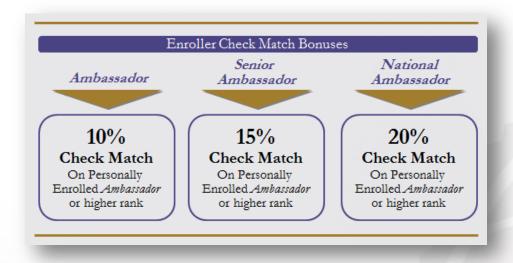

#### 3. Check Match Bonus

**Description:** The Enroller Check Match Bonus is one of the most exciting components of the Swiss Gold Global Compensation Plan.

**How It Pays:** The Check Match Bonus is available to Ambassadors and above. A bonus of 10% to 20% (depending on your rank) is paid on the total monthly bonus check earned by every IBO that you have personally enrolled who reaches the Ambassador or higher rank.