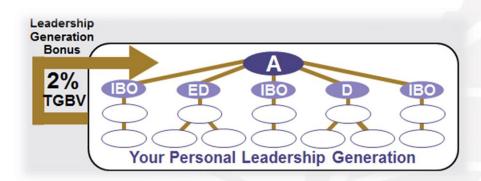

#### 1. Ambassador Leadership Bonus

**Description:** These are like Generation Bonuses and are earned by senior leaders called Ambassadors. They are an extra percentage of the income produced by your organization. This bonus is designed to give extraordinary rewards to extraordinary leadership performance.

How It Pays: Ambassador and higher titled positions may qualify for a 2% Personal Leadership Generation on the sales bonus volume of all their downline organization that has not yet qualified as an Ambassador to unlimited depth. This bonus is paid on all downline legs and is interrupted only by another downline Ambassador or higher titled position in a specific leg. When that happens, the 2% Personal Leadership Generation is replaced by a 3% BV Ambassador Generation 1 Bonus.

#### 2. Generation Bonus

**Description:** Generation Bonuses are designed to reward outstanding leadership achievements.

How It Pays: As a qualified Ambassador you are eligible for the Generational Bonus of 3% BV beginning with the first Ambassador leg or higher ranked person in your organization. You will earn this 3% Ambassador Generation #1 bonus on that Ambassador or higher titled rank person's entire organizational volume down to the second Ambassador or higher rank in that leg. The Generation Bonus is paid on your Ambassador legs to three generations.