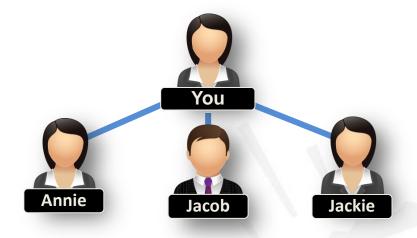

#### 1. Enroller Relationship Bonus

**Description:** These bonuses are paid every month on active Members that you enrolled, and on active members enrolled by an IBO directly under you.

**How It Pays**: You earn 10% on Members you enroll, and 10% on Members enrolled by first level IBOs.

When combined with your 10% Enroller Relationship Bonus, you earn 15% on your personally enrolled Members and 15% from Members enrolled by your first level IBO's.