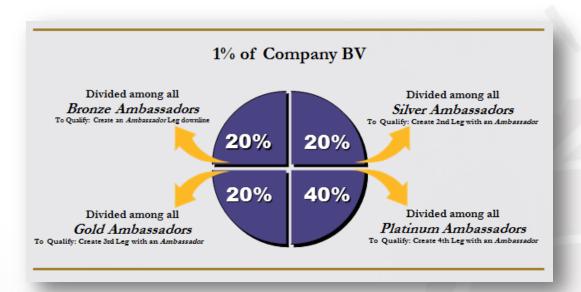

#### 4. Global Bonus Pool

**Description:** The global bonus pool is another way for top leaders to earn extra money. A pool is divided proportionally between leaders according to their achievements.

**How It Pays:** The Global Bonus Pool is 1% of all BV earned by the company in a single year. It is divided into four pools for Bronze, Silver, Gold and Platinum Ambassadors. The pools are distributed to Ambassadors on a pro-rata basis.